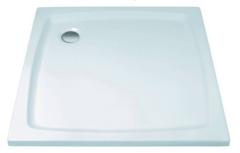

#### SoftAir shower tray, white

90 cm X 90 cm x 30 cm,

Product no.: P5008 000 SSH

#### Price incl. VAT.: € 770.-