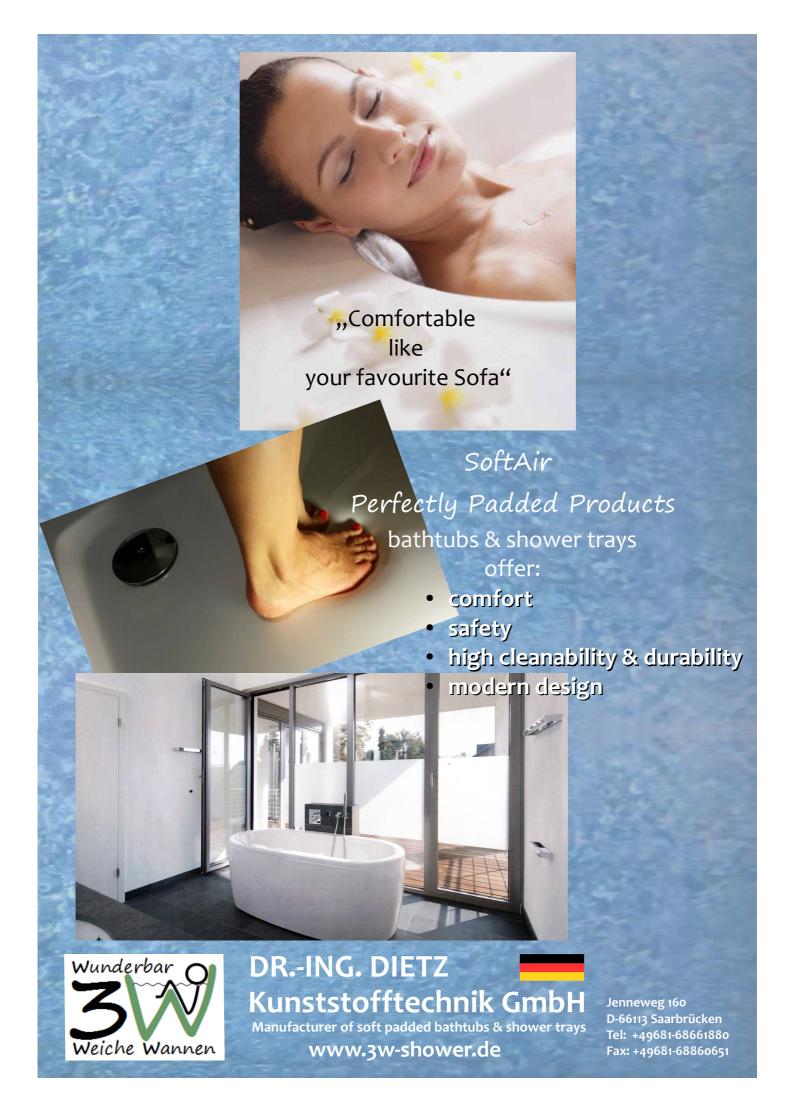

# SoftAir Perfectly Padded Products bathtubs & shower trays offer:

- comfortable soft padded surface
- shock absorbing & skid-proof surface (lower risk of injury)
- little heat conduction (water holds temperatur for longer time)
- no outgassing of cancer causing solvents
- durable materials
- ergonomic design of pads
- filigranes Design possible
- matching german standards for cleanability, durability & chemical resistance DIN EN 14516:2006+A1
- Integral panels reduce assembly time on construction site