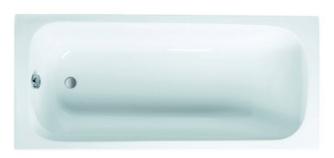

#### SoftAir bathtub, white,

170 cm X 75 cm, without apron/with 1
INTEGRAL front & 2 end panels/freestanding

Product no: P2011

#### Price incl. VAT.: ab €1.196,-