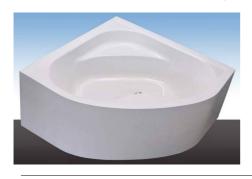

### SoftAir corner bathtub, white

140 cm X 140 cm, with INTEGRAL front panel

Product no.: P2016 050 GSH

Price incl. VAT.: €1.880,-