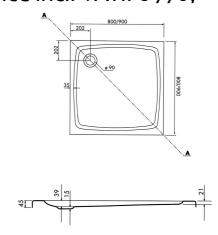

#### SoftAir shower tray, white

90 cm X 90 cm x 30 cm,

Product no.: P5008 000 SSH

#### Price incl. VAT.: € 770.-