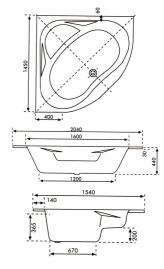

### SoftAir corner bathtub, white

140 cm X 140 cm, with INTEGRAL front panel

Product no.: P2016 050 GSH

Price incl. VAT.: €1.880,-