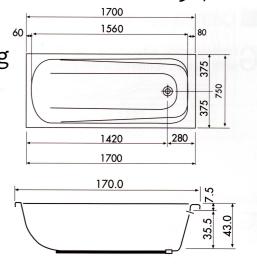

#### SoftAir bathtub, white,

170 cm X 75 cm, without apron/with 1
INTEGRAL front & 2 end panels/freestanding

Product no: P2011

#### Price incl. VAT.: ab €1.196,-